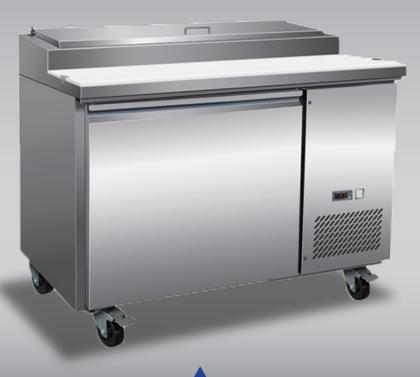

## PP44-6-HC

PP44-6-HC

## Features:

- · CFC Free Refrigerant and Foam
- AISI 304 Stainless Steel Framework Construction
- Electronic Thermostat and Digital LED Temperature Display for Accurate Control and Easy Reading
- Auto Defrosting and Auto Evaporation of Condensation Water
- Magnetic Gaskets can be Replaced without any Tool
- PC Plastic Pans and Plastic Cutting Board are Included

### → Technical Information: -

| MODEL#    | DESCRIPTION     | DIMENSIONS                  | WEIGHT/LBS. |
|-----------|-----------------|-----------------------------|-------------|
|           |                 | ( W x D x H )               | (Shipping)  |
| PP44-6-HC | 6 Pan Prep Unit | 47.4" W x 32.3" D x 41.3" H | 290 lbs.    |