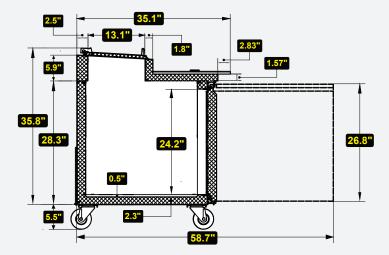

Item # Project : Qty :

# Model No.

## PP44-6-HC



PP44-6-HC

## Features:

- · CFC Free Refrigerant and Foam
- AISI 304 Stainless Steel Framework Construction
- Electronic Thermostat and Digital LED Temperature Display for Accurate Control and Easy Reading
- Auto Defrosting and Auto Evaporation of Condensation Water
- Magnetic Gaskets can be Replaced without any Tool
- PC Plastic Pans and Plastic Cutting Board are Included

# Warranty Info:

## **Three Year**

- Parts & Labor on entire unit.
- Valid in United States.
- Valid for commercial use only.

#### **Five Year**

- Compressor, Part Only.

Revised

09/27/2023

PP44-6-HC







www.servware.com Phone:(800).768.5953 Fax:(800).976.1299





#### **Front View**



## Side View



**Top View** 





### → Technical Information: -

| MODEL#    | DESCRIPTION     | DIMENSIONS                  | WEIGHT/LBS. |
|-----------|-----------------|-----------------------------|-------------|
|           |                 | ( W x D x H )               | (Shipping)  |
| PP44-6-HC | 6 Pan Prep Unit | 47.4" W x 32.3" D x 41.3" H | 290 lbs.    |

| CONSTRUCTION        | To the state of th |
|---------------------|--------------------------------------------------------------------------------------------------------------------------------------------------------------------------------------------------------------------------------------------------------------------------------------------------------------------------------------------------------------------------------------