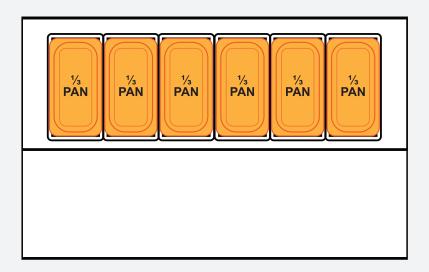

---------|----------------|
| Temperature Range      | 33°F – 41°F    |
| Refrigerant+Charge oz. | R290 / 3.7 oz. |
| BTU/H                  | 1365           |
| Defrosting             | Every 6 Hours  |
| Horse Power            | 1/2            |
| Storage Capacity       | 12 cu. ft.     |

## **ELECTRICAL**

| Voltage | 115 |
|---------|-----|
| Amps    | 5   |
| Hz      | 60  |
| Phase   | 1   |
|         |     |

## **ADDITIONAL INFORMATION**

Installation by certified commercial restaurant equipment installer recommended. Inspection before and after installation by licensed electrician for safe operation. Product designed for interior usage in a climate controlled location with adequate air circulation and not adjacent to a high temperature source.





















**Top View** 



GN 1/3 Pans - 6 Pieces



# **PP Series - Pizza Prep Refrigeration**

Notify carrier of damage! Inspect all components immediately.

Serv-Ware Products warrants to the original owner/user that any Pizza Prep Table manufactured shall be free of defects in material or workmanship, under normal use and maintenance, for a period of three (3) years\* from the original installation date or a maximum of forty-two (42) months after the shipment date from Serv-Ware Products. \*(Products purchased by the dealer before 06/09/22 will retain the original 2 year warranty) Proper installation and start-up in accordance with the instruction manual supplied will be taken into consideration when evaluating the warranty on the specified equipment. Labor warranty charges are valid in the United States only.