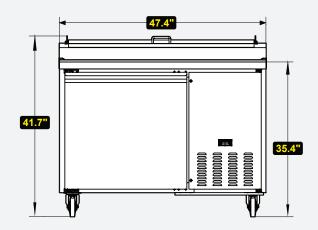

#### **Front View**

## Side View

**Top View** 

### → Technical Information: -

| MODEL#    | DESCRIPTION     | DIMENSIONS                  | WEIGHT/LBS. |
|-----------|-----------------|-----------------------------|-------------|
|           |                 | ( W x D x H )               | (Shipping)  |
| PP44-6-HC | 6 Pan Prep Unit | 47.4" W x 32.3" D x 41.3" H | 290 lbs.    |