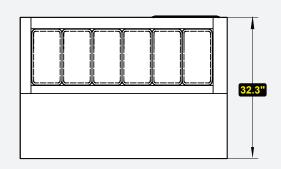

#### **Front View**

## Side View

**Top View** 

### → Technical Information: -

| MODEL#    | DESCRIPTION     | DIMENSIONS                  | WEIGHT/LBS. |
|-----------|-----------------|-----------------------------|-------------|
|           |                 | ( W x D x H )               | (Shipping)  |
| PP44-6-HC | 6 Pan Prep Unit | 47.4" W x 32.3" D x 41.3" H | 290 lbs.    |