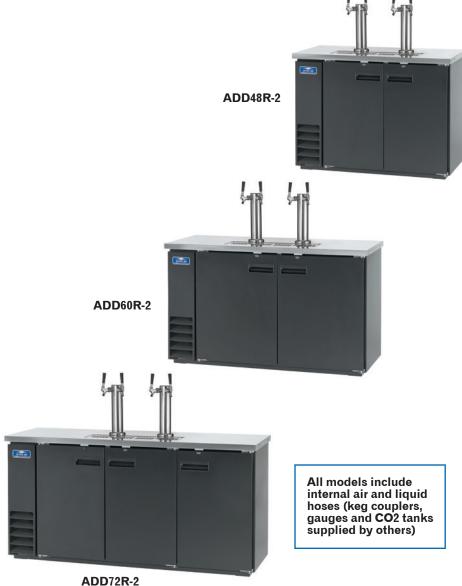

## **Direct Draw Beer Refrigerators**

- All models standard with two towers and two faucets per tower.
- Top is 1.5" solid foamed stainless steel
- Electronic thermostat with digital LED display for accurate control located behind front access panel.
- Self-contained capillary tube system using environmentally friendly CFC free refrigerant (R290).
- · Front breathing.
- Front accessible condensing unit for easy cleaning and maintenance.
- Reinforced stainless steel floor.
- External drain mount.
- Easy to mount 3.25" casters (two lockable) are standard with all units.
- Mounted 4-way air distributor.
- Interior LED lighting.
- Bright stainless steel interior.
- 24" depth conserves important work space.
- Each door is equipped with locks and magnetic gaskets that are removable for cleaning.
- Exterior cabinet construction consists of black powder coated steel front and sides.
- Tested to NSF Standard 7.
- Full two year parts and labor warranty and a five year compressor warranty.