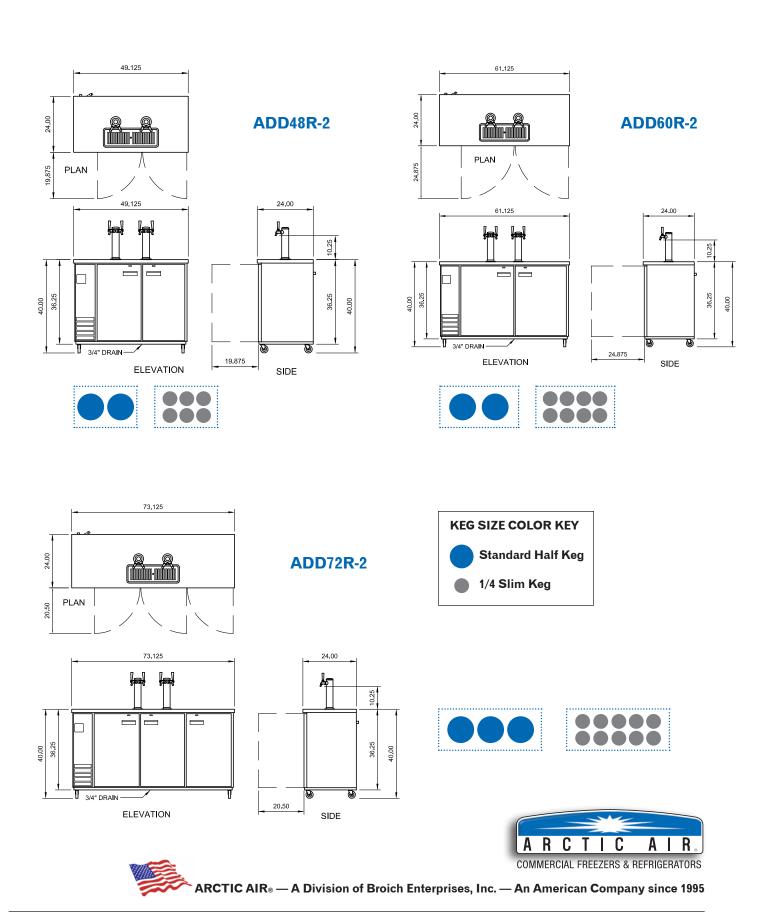

| Model<br>Number | Exter<br>Width | nal Dimens<br>Depth | sions<br>Height* | Doors | Temperature<br>Range | Cord<br>Length | Amps | HP  | NEMA<br>Plug | Crated<br>Weight (lbs.) |
|-----------------|----------------|---------------------|------------------|-------|----------------------|----------------|------|-----|--------------|-------------------------|
| ADD48R-2        | 49.0"          | 24.0"               | 39.5"            | 2     | 33°F to 41°F         | 7′             | 6    | 1/3 | 5-15P        | 290                     |
| ADD60R-2        | 61.0"          | 24.0"               | 39.5"            | 2     | 33°F to 41°F         | 7′             | 6    | 1/3 | 5-15P        | 325                     |
| ADD72R-2        | 73.0"          | 24.0"               | 39.5"            | 3     | 33°F to 41°F         | 7′             | 6    | 1/3 | 5-15P        | 375                     |
| *Height include | es 3.25" for   | casters             |                  |       |                      |                |      |     |              |                         |