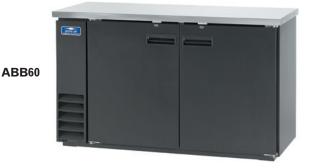

## Optional larger 5.75" casters available (#67000K) Set of four.

ABB48

| Model<br>Number | Extern<br>Width | nal Dime<br>Depth | nsions<br>Height* | Doors | Temperature<br>Range | Cord<br>Length | 12 oz.<br>Cans | Amps | HP  | NEMA<br>Plug | Crated<br>Weight (Ibs.) |
|-----------------|-----------------|-------------------|-------------------|-------|----------------------|----------------|----------------|------|-----|--------------|-------------------------|
| ABB48           | 49.125″         | 24.0″             | 39.625″           | 2     | 33°F to 41°F         | 7′             | 48 6-pk        | 6    | 1/3 | 5-15P        | 280                     |
| ABB60           | 61.125″         | 24.0″             | 39.625″           | 2     | 33°F to 41°F         | 7′             | 72 6-pk        | 6    | 1/3 | 5-15P        | 320                     |
| ABB72           | 73.125″         | 24.0″             | 39.625″           | 3     | 33°F to 41°F         | 7′             | 84 6-pk        | 6    | 1/3 | 5-15P        | 360                     |
|                 |                 |                   |                   |       |                      |                |                |      |     |              |                         |