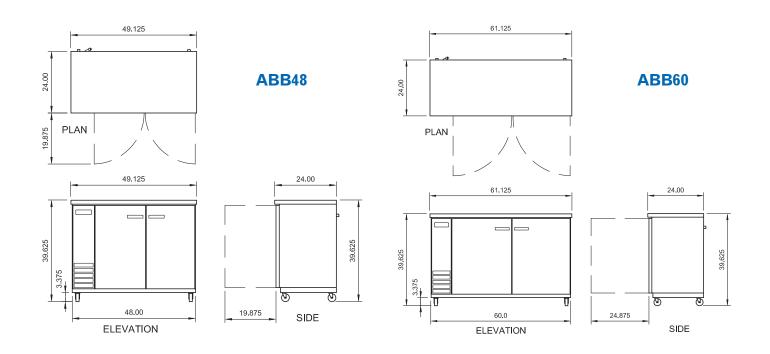

## Optional larger 5.75" casters available (#67000K) Set of four.

ABB48

| Model<br>Number | Extern<br>Width | nal Dime<br>Depth | nsions<br>Height* | Doors | Temperature<br>Range | Cord<br>Length | 12 oz.<br>Cans | Amps | HP  | NEMA<br>Plug | Crated<br>Weight (Ibs.) |
|-----------------|-----------------|-------------------|-------------------|-------|----------------------|----------------|----------------|------|-----|--------------|-------------------------|
| ABB48           | 49.125″         | 24.0″             | 39.625″           | 2     | 33°F to 41°F         | 7′             | 48 6-pk        | 6    | 1/3 | 5-15P        | 280                     |
| ABB60           | 61.125″         | 24.0″             | 39.625″           | 2     | 33°F to 41°F         | 7′             | 72 6-pk        | 6    | 1/3 | 5-15P        | 320                     |
| ABB72           | 73.125″         | 24.0″             | 39.625″           | 3     | 33°F to 41°F         | 7′             | 84 6-pk        | 6    | 1/3 | 5-15P        | 360                     |
|                 |                 |                   |                   |       |                      |                |                |      |     |              |                         |

\*Height includes 3.375" for casters

 PHONE
 952-941-2270

 FAX
 952-941-3066

 WEB
 www.arcticairco.com

US

## **DIMENSIONAL DRAWINGS**

ARCTIC AIR® — A Division of Broich Enterprises, Inc. — An American Company since 1995