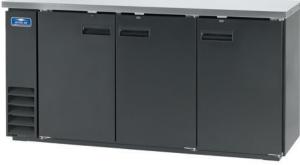

## Optional larger 5.75" casters available (#67000K) Set of four.

ABB48

| Model<br>Number | Extern<br>Width | nal Dime<br>Depth | nsions<br>Height* | Doors | Temperature<br>Range | Cord<br>Length | 12 oz.<br>Cans | Amps | HP  | NEMA<br>Plug | Crated<br>Weight (Ibs.) |
|-----------------|-----------------|-------------------|-------------------|-------|----------------------|----------------|----------------|------|-----|--------------|-------------------------|
| ABB48           | 49.125″         | 24.0″             | 39.625″           | 2     | 33°F to 41°F         | 7′             | 48 6-pk        | 6    | 1/3 | 5-15P        | 280                     |
| ABB60           | 61.125″         | 24.0″             | 39.625″           | 2     | 33°F to 41°F         | 7′             | 72 6-pk        | 6    | 1/3 | 5-15P        | 320                     |
| ABB72           | 73.125″         | 24.0″             | 39.625″           | 3     | 33°F to 41°F         | 7′             | 84 6-pk        | 6    | 1/3 | 5-15P        | 360                     |
|                 |                 |                   |                   |       |                      |                |                |      |     |              |                         |