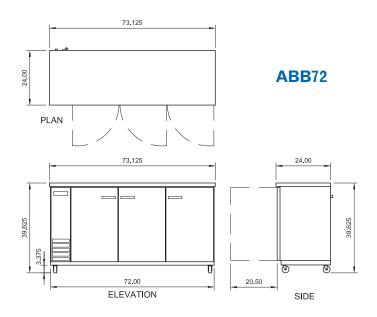

## Optional larger 5.75" casters available (#67000K) Set of four.

ABB48

| Model<br>Number | Extern<br>Width | nal Dime<br>Depth | nsions<br>Height* | Doors | Temperature<br>Range | Cord<br>Length | 12 oz.<br>Cans | Amps | HP  | NEMA<br>Plug | Crated<br>Weight (Ibs.) |
|-----------------|-----------------|-------------------|-------------------|-------|----------------------|----------------|----------------|------|-----|--------------|-------------------------|
| ABB48           | 49.125″         | 24.0″             | 39.625″           | 2     | 33°F to 41°F         | 7′             | 48 6-pk        | 6    | 1/3 | 5-15P        | 280                     |
| ABB60           | 61.125″         | 24.0″             | 39.625″           | 2     | 33°F to 41°F         | 7′             | 72 6-pk        | 6    | 1/3 | 5-15P        | 320                     |
| ABB72           | 73.125″         | 24.0″             | 39.625″           | 3     | 33°F to 41°F         | 7′             | 84 6-pk        | 6    | 1/3 | 5-15P        | 360                     |
|                 |                 |                   |                   |       |                      |                |                |      |     |              |                         |

\*Height includes 3.375" for casters

 PHONE
 952-941-2270

 FAX
 952-941-3066

 WEB
 www.arcticairco.com

US

## **DIMENSIONAL DRAWINGS**

ARCTIC AIR® — A Division of Broich Enterprises, Inc. — An American Company since 1995