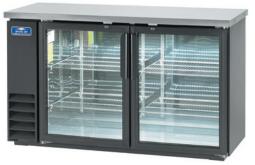

## Glass Door Back Bar Refrigerators

- Top is 1.5" solid foamed stainless steel.
- Self-contained capillary tube system using environmentally friendly CFC free refrigerant (R290).
- Front accessible condensing unit for easy cleaning and maintenance.
- Front breathing.
- Easy to mount casters (two lockable) are standard with all units.
- Electronic thermostat with digital LED display for accurate control located behind front access panel.
- Each door is equipped with magnetic gaskets that are removable for cleaning.
- 24" depth conserves important work space.
- Interior LED lighting.
- Bright stainless steel interior.
- Exterior cabinet construction consists of black powder coated steel front and sides.
- Tested to NSF Standard 7 requirements for open food storage.
- Full two year parts and labor warranty and a five year compressor warranty.

Optional larger 5.75" casters available (#67000K) Set of four.

**ABB** 72**G** 

| Model<br>Number | Exteri<br>Width                     | nal Dime<br>Depth | nsions<br>Height* | Doors | Temperature<br>Range | Cord<br>Length | 12 oz.<br>Cans | Amps | HP  | NEMA<br>Plug | Crated<br>Weight (lbs.) |  |
|-----------------|-------------------------------------|-------------------|-------------------|-------|----------------------|----------------|----------------|------|-----|--------------|-------------------------|--|
| ABB48G          | 49.125"                             | 24.0"             | 39.625"           | 2     | 33°F to 41°F         | 7′             | 48 6-pk        | 6    | 1/3 | 5-15P        | 320                     |  |
| ABB60G          | 61.125"                             | 24.0"             | 39.625"           | 2     | 33°F to 41°F         | 7′             | 72 6-pk        | 6    | 1/3 | 5-15P        | 365                     |  |
| ABB72G          | 73.125"                             | 24.0"             | 39.625"           | 3     | 33°F to 41°F         | 7′             | 84 6-pk        | 6    | 1/3 | 5-15P        | 410                     |  |
| *Height incl    | *Height includes 3.375" for casters |                   |                   |       |                      |                |                |      |     |              |                         |  |