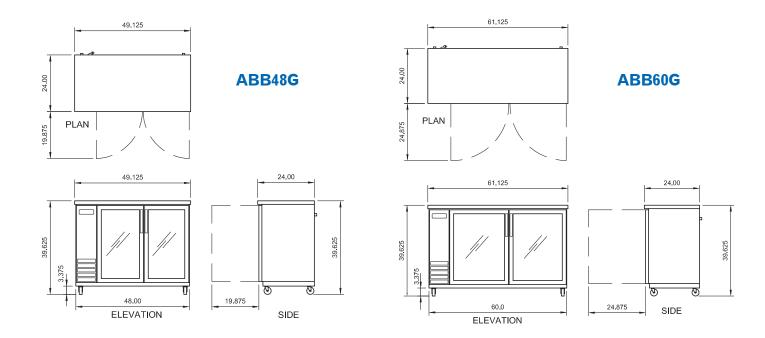

Optional larger 5.75" casters available (#67000K) Set of four.

**ABB** 72**G** 

| Model<br>Number | Exteri<br>Width                     | nal Dime<br>Depth | nsions<br>Height* | Doors | Temperature<br>Range | Cord<br>Length | 12 oz.<br>Cans | Amps | HP  | NEMA<br>Plug | Crated<br>Weight (lbs.) |  |
|-----------------|-------------------------------------|-------------------|-------------------|-------|----------------------|----------------|----------------|------|-----|--------------|-------------------------|--|
| ABB48G          | 49.125"                             | 24.0"             | 39.625"           | 2     | 33°F to 41°F         | 7′             | 48 6-pk        | 6    | 1/3 | 5-15P        | 320                     |  |
| ABB60G          | 61.125"                             | 24.0"             | 39.625"           | 2     | 33°F to 41°F         | 7′             | 72 6-pk        | 6    | 1/3 | 5-15P        | 365                     |  |
| ABB72G          | 73.125"                             | 24.0"             | 39.625"           | 3     | 33°F to 41°F         | 7′             | 84 6-pk        | 6    | 1/3 | 5-15P        | 410                     |  |
| *Height incl    | *Height includes 3.375" for casters |                   |                   |       |                      |                |                |      |     |              |                         |  |