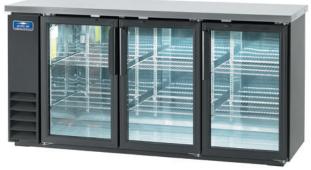

## Glass Door Back Bar Refrigerators

- Top is 1.5" solid foamed stainless steel.
- Self-contained capillary tube system using environmentally friendly CFC free refrigerant (R290).
- Front accessible condensing unit for easy cleaning and maintenance.
- Front breathing.
- Easy to mount casters (two lockable) are standard with all units.
- Electronic thermostat with digital LED display for accurate control located behind front access panel.
- Each door is equipped with magnetic gaskets that are removable for cleaning.
- 24" depth conserves important work space.
- Interior LED lighting.
- Bright stainless steel interior.
- Exterior cabinet construction consists of black powder coated steel front and sides.
- Tested to NSF Standard 7 requirements for open food storage.
- Full two year parts and labor warranty and a five year compressor warranty.

Optional larger 5.75" casters available (#67000K) Set of four.

**ABB** 72**G** 

| Model<br>Number | Exteri<br>Width                     | nal Dime<br>Depth | nsions<br>Height* | Doors | Temperature<br>Range | Cord<br>Length | 12 oz.<br>Cans | Amps | HP  | NEMA<br>Plug | Crated<br>Weight (lbs.) |  |
|-----------------|-------------------------------------|-------------------|-------------------|-------|----------------------|----------------|----------------|------|-----|--------------|-------------------------|--|
| ABB48G          | 49.125"                             | 24.0"             | 39.625"           | 2     | 33°F to 41°F         | 7′             | 48 6-pk        | 6    | 1/3 | 5-15P        | 320                     |  |
| ABB60G          | 61.125"                             | 24.0"             | 39.625"           | 2     | 33°F to 41°F         | 7′             | 72 6-pk        | 6    | 1/3 | 5-15P        | 365                     |  |
| ABB72G          | 73.125"                             | 24.0"             | 39.625"           | 3     | 33°F to 41°F         | 7′             | 84 6-pk        | 6    | 1/3 | 5-15P        | 410                     |  |
| *Height incl    | *Height includes 3.375" for casters |                   |                   |       |                      |                |                |      |     |              |                         |  |