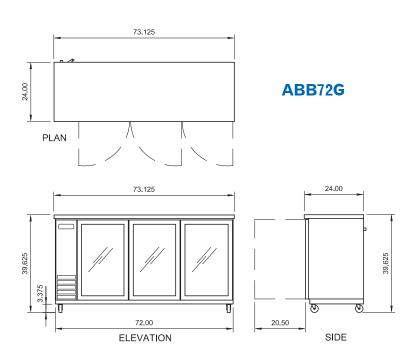

Optional larger 5.75" casters available (#67000K) Set of four.

**ABB** 72**G** 

| Model<br>Number | Exteri<br>Width                     | nal Dime<br>Depth | nsions<br>Height* | Doors | Temperature<br>Range | Cord<br>Length | 12 oz.<br>Cans | Amps | HP  | NEMA<br>Plug | Crated<br>Weight (lbs.) |  |
|-----------------|-------------------------------------|-------------------|-------------------|-------|----------------------|----------------|----------------|------|-----|--------------|-------------------------|--|
| ABB48G          | 49.125"                             | 24.0"             | 39.625"           | 2     | 33°F to 41°F         | 7′             | 48 6-pk        | 6    | 1/3 | 5-15P        | 320                     |  |
| ABB60G          | 61.125"                             | 24.0"             | 39.625"           | 2     | 33°F to 41°F         | 7′             | 72 6-pk        | 6    | 1/3 | 5-15P        | 365                     |  |
| ABB72G          | 73.125"                             | 24.0"             | 39.625"           | 3     | 33°F to 41°F         | 7′             | 84 6-pk        | 6    | 1/3 | 5-15P        | 410                     |  |
| *Height incl    | *Height includes 3.375" for casters |                   |                   |       |                      |                |                |      |     |              |                         |  |