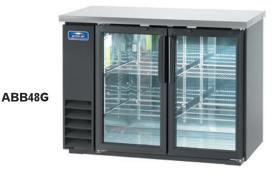

## Glass Door Back Bar Refrigerators

- Top is 1.5" solid foamed stainless steel.
- Self-contained capillary tube system using environmentally friendly CFC free refrigerant (R290).
- Front accessible condensing unit for easy cleaning and maintenance.
- Front breathing.
- Easy to mount casters (two lockable) are standard with all units.
- Electronic thermostat with digital LED display for accurate control located behind front access panel.
- Each door is equipped with magnetic gaskets that are removable for cleaning.
- 24" depth conserves important work space.
- Interior LED lighting.
- Bright stainless steel interior.
- Exterior cabinet construction consists of black powder coated steel front and sides.
- Tested to NSF Standard 7 requirements for open food storage.
- Full two year parts and labor warranty and a five year compressor warranty.

Optional larger 5.75" casters available (#67000K) Set of four.

**ABB** 72**G** 

| Model<br>Number | Exteri<br>Width                     | nal Dime<br>Depth | nsions<br>Height* | Doors | Temperature<br>Range | Cord<br>Length | 12 oz.<br>Cans | Amps | HP  | NEMA<br>Plug | Crated<br>Weight (lbs.) |  |
|-----------------|-------------------------------------|-------------------|-------------------|-------|----------------------|----------------|----------------|------|-----|--------------|-------------------------|--|
| ABB48G          | 49.125"                             | 24.0"             | 39.625"           | 2     | 33°F to 41°F         | 7′             | 48 6-pk        | 6    | 1/3 | 5-15P        | 320                     |  |
| ABB60G          | 61.125"                             | 24.0"             | 39.625"           | 2     | 33°F to 41°F         | 7′             | 72 6-pk        | 6    | 1/3 | 5-15P        | 365                     |  |
| ABB72G          | 73.125"                             | 24.0"             | 39.625"           | 3     | 33°F to 41°F         | 7′             | 84 6-pk        | 6    | 1/3 | 5-15P        | 410                     |  |
| *Height incl    | *Height includes 3.375" for casters |                   |                   |       |                      |                |                |      |     |              |                         |  |