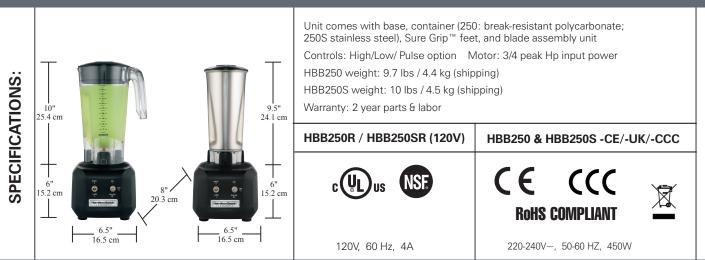

## **HBB250S Container (shown)**

32 oz. / 1.0L stainless steel container offers long-lasting performance

## **HBB250 Container**

44 oz / 1.25 L break-resistant polycarbonate container with filler-cap and easy-to-read measurement marks

Nonskid Feet Hold blender securely in place

Hamilton Beach Commercial, 4421 Waterfront Drive, Glen Allen, VA 23060 • 800-572-3331 / Fax 800-851-3331 | www.commercial.hamiltonbeach.com