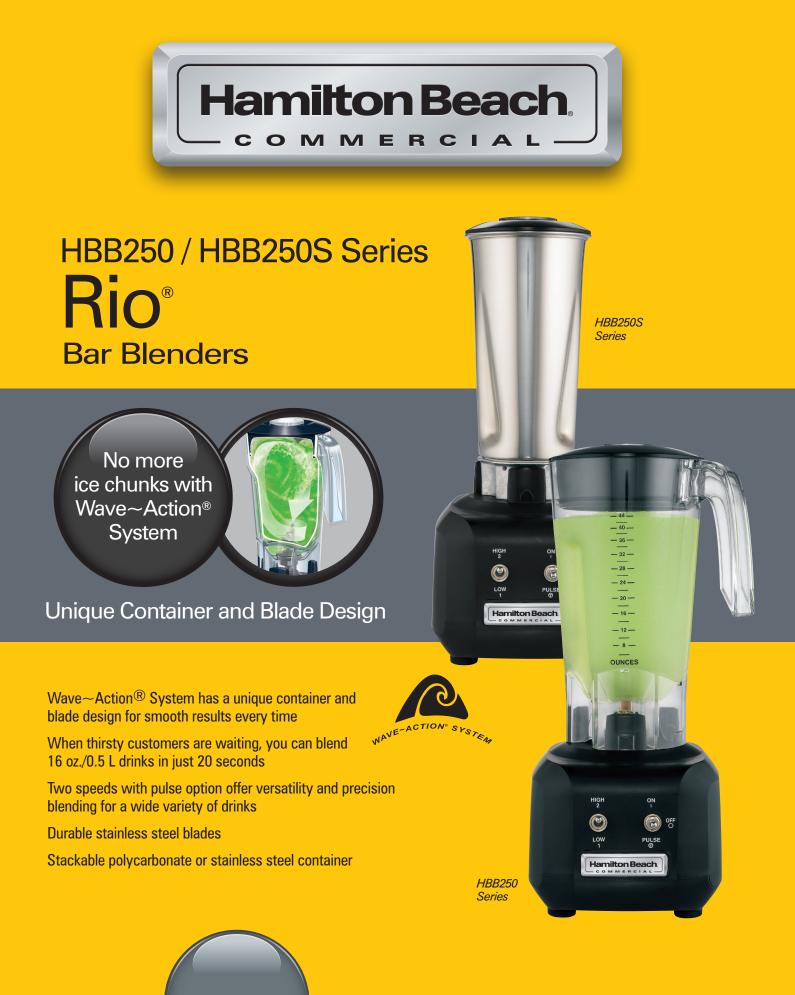

## Wave~Action<sup>®</sup> System

Ordinary blenders spin contents around the walls of the jar, which can leave whole chunks untouched by the blades. The Wave~Action<sup>®</sup> System has a unique container and blade design for smooth results every time.

## NO MORE ICE CHUNKS WITH WAVE ~ACTION<sup>®</sup> SYSTEM

Hamilton Beach