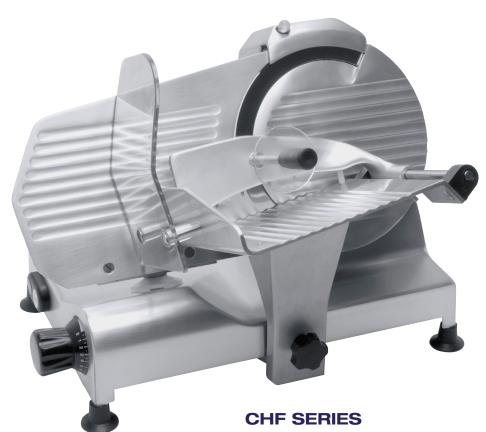

## ECONOMY MEAT SLICERS

MADE IN ITALY 

AMPTO

- Fully manufactured in anodized aluminum with corrosion resistance
- Adjustment of knob to cut slices from 0 - 9/16" thickness.
- Built-in sharpener, produces a consistently sharp knife edge
- Easy to disassemble for quick cleaning
- Double ball bearing sliding carriage
- One piece base with no crevices to avoid any build-up of bacteria for easy cleaning

| SPECIFICATIONS      |                             |                         |                     |
|---------------------|-----------------------------|-------------------------|---------------------|
|                     | CHF220                      | CHF250                  | CHF300              |
| Voltage             | 120V / 60 Hz                | 120V / 60 Hz            | 120V / 60 Hz        |
| Motor power         | 1/4 HP                      | 1/4 HP                  | 1/3 HP              |
| Blade               | 9"                          | 10"                     | 12"                 |
| Drive               | Belt                        | Belt                    | Belt                |
| Cut Thickness       | 0 to 9/16"                  | 0 to 9/16"              | 0 to 9/16"          |
| Slicing Capacity    | 9-1/2" x 6"                 | 9-1/2" x 6-1/2"         | 11" x 8"            |
| Net Weight          | 31 lbs                      | 33 lbs                  | 45 lbs              |
| Shipping Weight     | 37 lbs                      | 37 lbs                  | 55 lbs              |
| Shipping Dimensions | 22" x 18" x 15"             | 22" x 18" x 15"         | 27" x 22" x 18"     |
| Product Dimensions  | 16-1/2" x 21-1/2" x 13-3/4" | 16-1/2" x 21-1/2" x 14" | 18-4/5" x 26" x 18" |